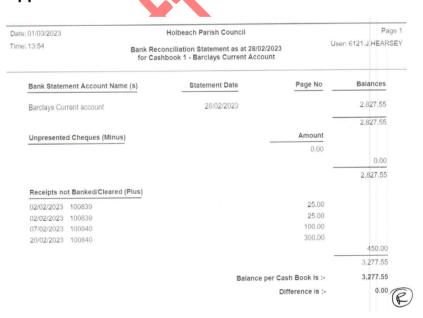

#### FC-2022/3-123 - Financial Statement

a) It was **resolved** to recommend to Full Council to approve the financial statement as at 28<sup>th</sup> February 2023 – see appendix b