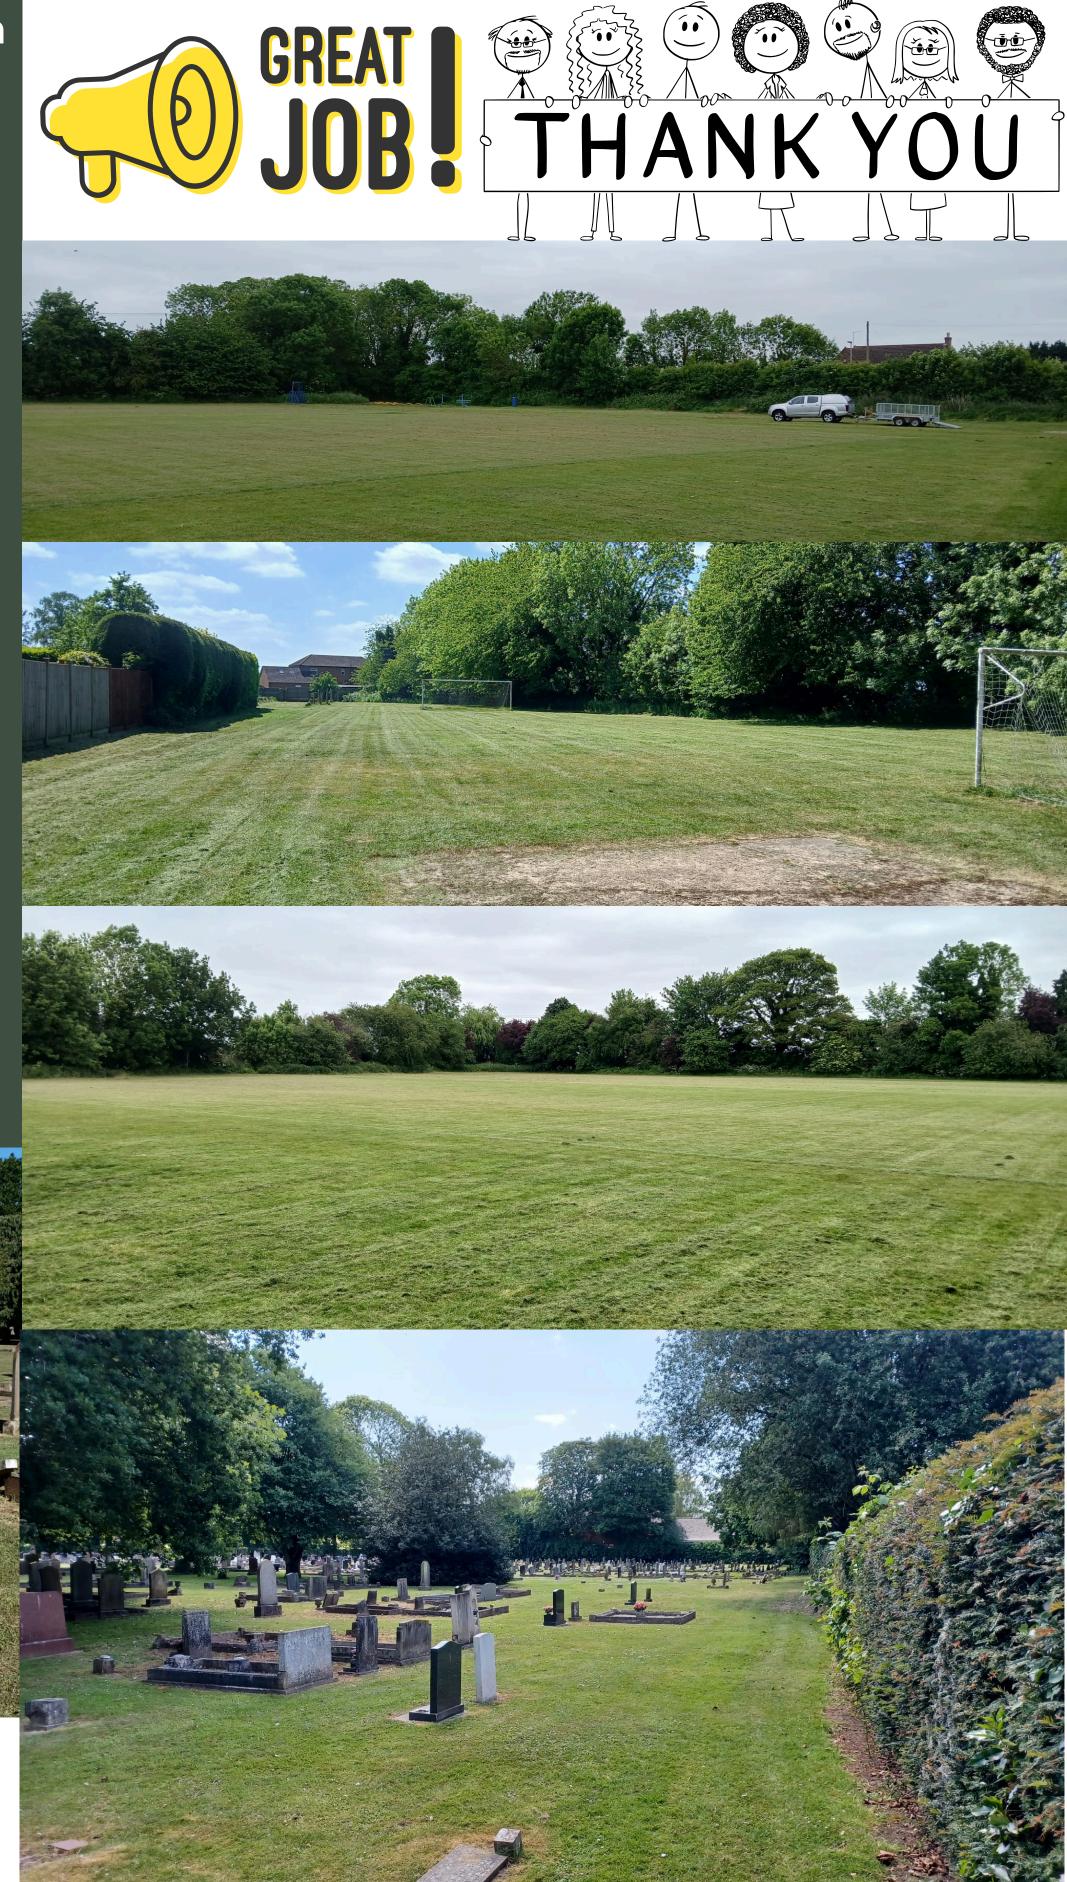

## Park Team's Dedication Shines Through Extra Workload

Holbeach Parish Council would like to extend a heartfelt thank you to our incredible Park Team for their outstanding work on our green spaces. Last week, they took on additional responsibilities and delivered an exceptional standard of care, ensuring that our community areas remain beautifully maintained. We also want to express our gratitude to residents for your patience and for the many positive comments the Park Team has received. Your support and appreciation mean a great deal, and we are proud of the dedication and hard work our team continues to show. Thank you to everyone for helping to make our public spaces a place we can all enjoy!